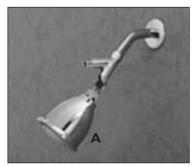

#### **Parts:**

## Assembly:

I. All you need is a wrench OR pliers.

2. Remove your existing shower head.

3. Clean the shower arm. Lightly wrap white tape (included) around threads of shower arm.

4. Attach Part A to shower arm with shower head facing down.